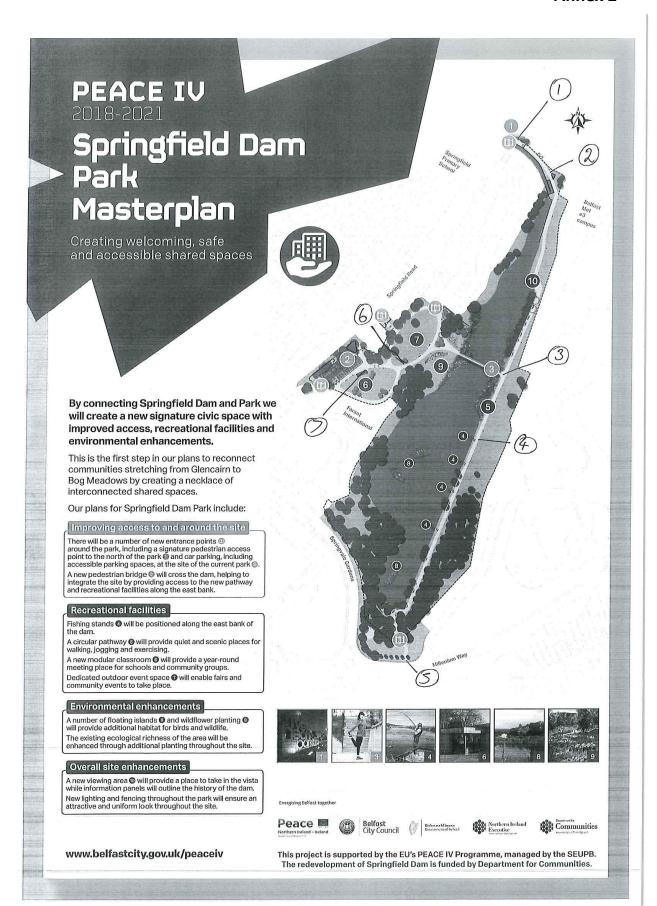

#### Springfield Dam / Park – Annex 2

- 1. FMCG Beacon
- 2. Information Panel at green space, just inside the gates at the Belfast Metropolitan College entrance.
- 3. Finger Post indicating the route to continue along the Greenway's route or giving the option to cross the bridge to the modular building, car-park and main park entrance from Springfield Road.
- 4. A "Tabletop" panel this is panel is located at view overlooking Belfast and will feature a picture of the view, showing interesting landmarks (e.g., City Hospital, Stormont, Windsor Park, Conway Mill, City Hall, etc.)
- 5. Finger Post indicating the route, continuing along the Greenway's route.
- 6. Information Panel on the green space, at the bottom of the steps beside the Modular Building
- 7. A notice board at the modular building, featuring up-coming FMCG events / activities. This could also feature a welcome to the park, highlighting that this is the central hub of the Greenway.

### Annex 2